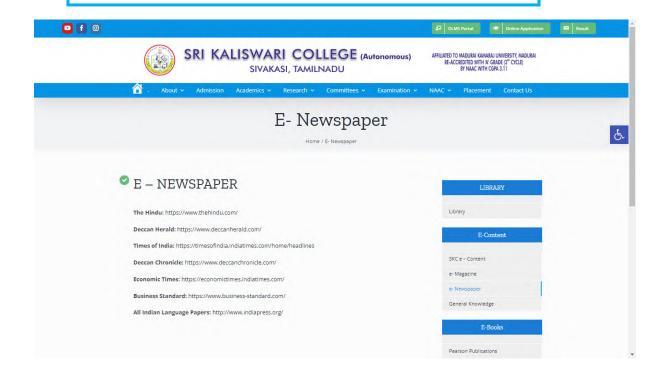

Affiliated to Madurai Kamaraj University, Madurai e-accredited with 'A' grade (3" cycle) by NAAC with CGPA 3.11 A.Meenakshipuram, Anaikuttam Post SIVAKASI - 626 130. Tamilnadu

#### e-Content Section in College Website



# SRI KALISWARI COLLEGE (AUTONOMOUS)



Affiliated to Madurai Kamaraj University, Madurai e-accredited with 'A' grade (3" cycle) by NAAC with CGPA 3.11 A.Meenakshipuram, Anaikuttam Post SIVAKASI - 626 130. Tamilnadu

### e-Content developed by Faculty Members and Linked in College Website



#### Video Links of Developed e-Content





A.Meenakshipuram, Anaikuttam Post SIVAKASI - 626 130. Tamilnadu

#### e-Magazine Details Linked in College Website



## **NAAC IV CYCLE**

#### e-Newspaper Details Linked in College Website



### **General Knowledge Corner in College Website**