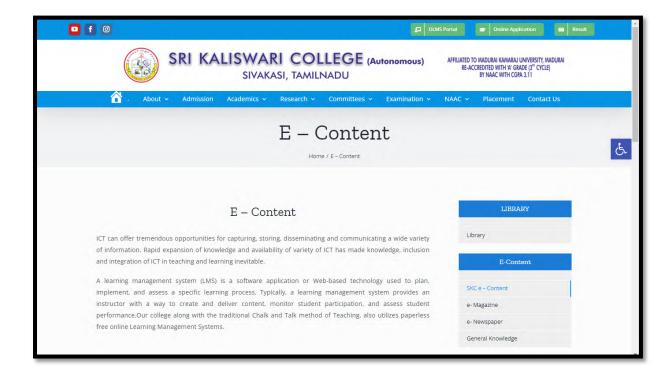

Affiliated to Madurai Kamaraj University, Madurai e-accredited with 'A' grade (3" cycle) by NAAC with CGPA 3.11 A.Meenakshipuram, Anaikuttam Post SIVAKASI - 626 130. Tamilnadu

#### e-Content Section in College Website



# SRI KALISWARI COLLEGE (AUTONOMOUS)



Affiliated to Madurai Kamaraj University, Madurai e-accredited with 'A' grade (3" cycle) by NAAC with CGPA 3.11 A.Meenakshipuram, Anaikuttam Post SIVAKASI - 626 130. Tamilnadu

### e-Content developed by Faculty Members and Linked in College Website



#### Video Links of Developed e-Content





A.Meenakshipuram, Anaikuttam Post SIVAKASI - 626 130. Tamilnadu

#### e-Magazine Details Linked in College Website



## **NAAC IV CYCLE**

#### e-Newspaper Details Linked in College Website



### **General Knowledge Corner in College Website**