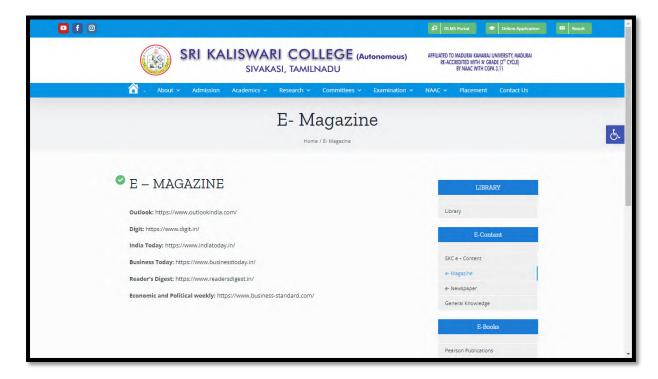

Affiliated to Madurai Kamaraj University, Madurai e-accredited with 'A' grade (3" cycle) by NAAC with CGPA 3.11 A.Meenakshipuram, Anaikuttam Post SIVAKASI - 626 130. Tamilnadu

#### e-Content Section in College Website



# SRI KALISWARI COLLEGE (AUTONOMOUS)



Affiliated to Madurai Kamaraj University, Madurai e-accredited with 'A' grade (3" cycle) by NAAC with CGPA 3.11 A.Meenakshipuram, Anaikuttam Post SIVAKASI - 626 130. Tamilnadu

### e-Content developed by Faculty Members and Linked in College Website



#### Video Links of Developed e-Content





A.Meenakshipuram, Anaikuttam Post SIVAKASI - 626 130. Tamilnadu

#### e-Magazine Details Linked in College Website



## **NAAC IV CYCLE**

#### e-Newspaper Details Linked in College Website



### **General Knowledge Corner in College Website**